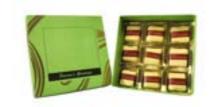

#### **BRAILLE SEASON'S GREETINGS**

9 cubes of Premium Florentine chocolates

**GREEN**Various colours

**TEAL 3-IN-1 SET** 

**PLAIN SLEEVE** 

Different sizes

**PRINTED SLEEVE** 

Different sizes