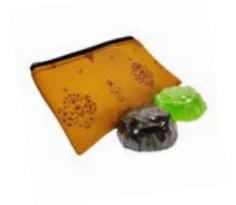

## HANDMADE HAMPERS

LARGE HAMPER
Fragrance Candle, Aloe & Charcoal Soap,
Ange & Cana perfumes (10ml each)

SMALL HAMPER
Four small fragrance candles, Ange & Cana
perfumes (10ml each)

**POUCH HAMPER**Various colors with Aloe and Charcoal soaps