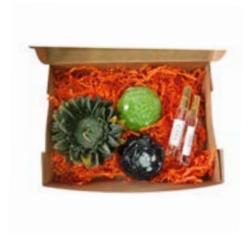

## HANDMADE HAMPERS

LARGE HAMPER
Fragrance Candle, Aloe & Charcoal Soap,
Ange & Cana perfumes (10ml each)

SMALL HAMPER
Four small fragrance candles, Ange & Cana
perfumes (10ml each)

**POUCH HAMPER**Various colors with Aloe and Charcoal soaps